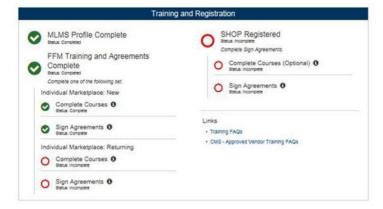

The tool shows you a summary of your Marketplace registration status and details:

In addition, it displays your Marketplace training and registration status:

It also shows your NPN validation status:

Click the button below to see it for yourself!