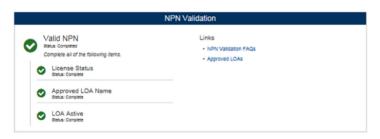

The tool shows you a summary of your Marketplace registration status and details:

In addition, it displays your Marketplace training and registration status:

It also shows your NPN validation status:

Click the button below to see it for yourself!