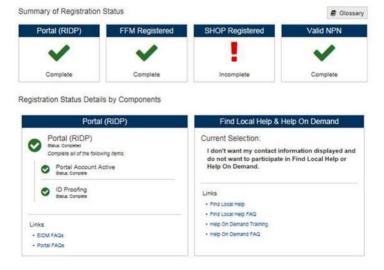

The tool shows you a summary of your Marketplace registration status and details:

In addition, it displays your Marketplace training and registration status:

It also shows your NPN validation status:

Click the button below to see it for yourself!